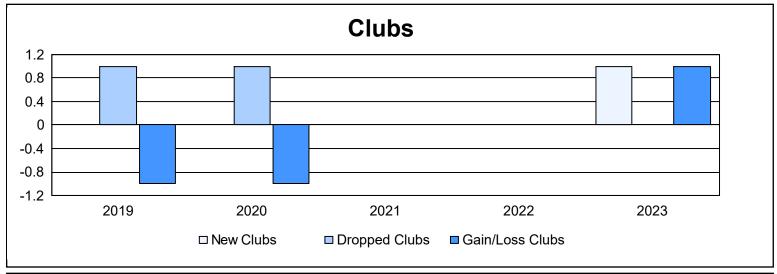

District 45 As of June 2023 Cumulative

| Year      | New<br>Clubs | Dropped<br>Clubs | Gain/<br>Loss<br>Clubs | New<br>Members | Charter<br>Members | Reinstate<br>Members | Transfer<br>Members | Total<br>Member<br>Added | Total<br>Members<br>Dropped | Gain/<br>Loss<br>Members |
|-----------|--------------|------------------|------------------------|----------------|--------------------|----------------------|---------------------|--------------------------|-----------------------------|--------------------------|
| 2018-2019 | 0            | 1                | -1                     | 94             | 0                  | 9                    | 8                   | 111                      | 153                         | -42                      |
| 2019-2020 | 0            | 1                | -1                     | 67             | 3                  | 14                   | 1                   | 85                       | 85                          | 0                        |
| 2020-2021 | 0            | 0                | 0                      | 55             | 0                  | 9                    | 3                   | 67                       | 99                          | -32                      |
| 2021-2022 | 0            | 0                | 0                      | 88             | 0                  | 3                    | 3                   | 94                       | 96                          | -2                       |
| 2022-2023 | 1            | 0                | 1                      | 71             | 24                 | 13                   | 4                   | 112                      | 129                         | -17                      |
| Average   | 0            | 0                | 0                      | 75             | 5                  | 10                   | 4                   | 94                       | 112                         | -19                      |